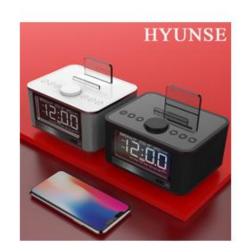

# Loudspeaker, also Alarm Clock X11 is not only a loudspeaker, but also an alarm clock. Multifunction integrated!