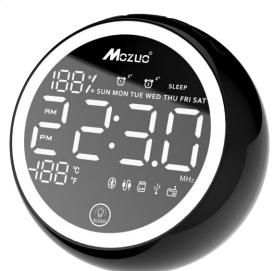

- X11 Embedded Battery version Bluetooth Alarm Clock Speaker
- Embedded 2000HMA capacity Battery
- Bluetooth 4.2, FM Radio, TF Card, U Disk
- LED Mirror screen display with Week time and Double Alarm Clock function
- Real temperature display function
- FM digital stereo radio, Station memory play
- Separated 3W loudspeaker and diaphragm
- Color box size: 145\*103\*92MM
- Product Size: 102\*84\*62MM
- Outer Carton Size: 450\*325\*410mm (36 pcs per carton)
- Net weight: 12KG
- Gross weight: 13.3KG

# Loudspeaker, also Alarm Clock X11 is not only a loudspeaker, but also an alarm clock. Multifunction integrated!