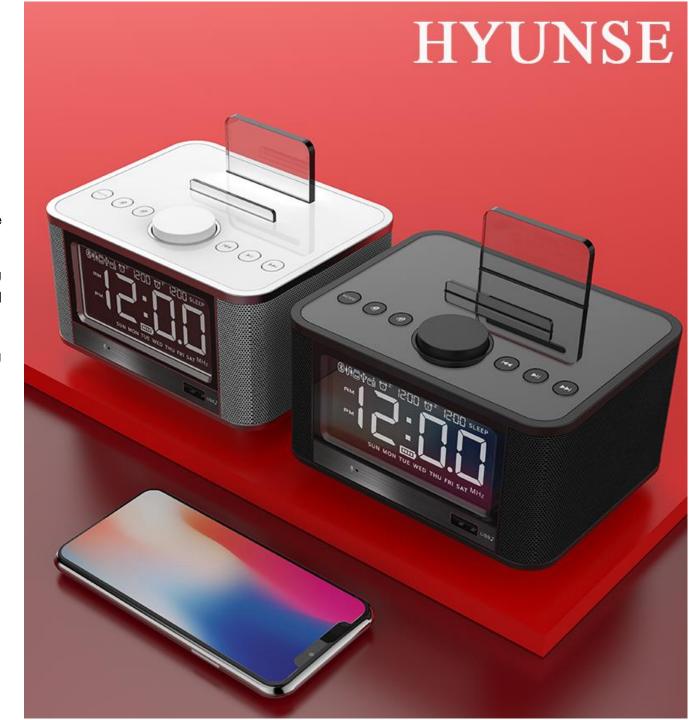

# M7 Bluetooth Alarm Clock Speaker Plug-in version

- M7 Bluetooth Alarm Clock subwoofer can be connected with Bluetooth, TF Card, U disk, AUX audio cable and FM radio to play music, Week time display, 5W\*2 full frequency loudspeaker and Back bass diaphragm high volume
- Bluetooth 4.2, Transmit stereo , 2.1 sound channel
- FM digital stereo radio, Station memory play
- Week and time mode display function(12/24 hours mode adjustable)
- Full-state 3.2 inch VA LCD digital display, Time memory function start when No.7 battery is power off
- Power input: AC input 100-240V /50-60Hz, DC output 5V/3A transformer
- Product size: (L)128mm\*(W)102mm\*(H)77mm
- Device Gross weight: 0.87KG
- Inner Color box size: 220\*138\*105mm
- Outer Carton Size: 455\*291\*335mm (12 pcs per carton)
- Outer Carton Gross weight: 11.8KG

### M7 5W QI Bluetooth Alarm Clock Speaker Wireless charging version

- M7-QI Bluetooth Alarm Clock subwoofer can be connected with Bluetooth, TF Card, U disk, AUX audio cable and FM radio to play music, Week time display, 5W\*2 full frequency loudspeaker and Back bass diaphragm high volume
- Double Alarm clock function, Work day and Temporary alarm clock settable, Can choose TF card and FM radio music as your alarming bell,5 minutes snooze function
- Sleep auto-off function,15 minutes once
- Pre-USB port for mobile phone and tablet PC charging, 2A electric current
- Week and time mode display function(12/24 hours mode adjustable)
- Product oil painting fully, Metal loudspeaker web, PMMA top panel and anti-scratch mirror screen
- Power input: AC input 100-240V /50-60Hz, DC output 5V/3A transformer
- Product size: (L)128mm\*(W)102mm\*(H)77mm
- Device Gross weight: 0.87KG
- Inner Color box size: 220\*138\*105mm
- Outer Carton Size: 455\*291\*335mm (12 pcs per carton)
- Outer Carton Gross weight: 11.8KG