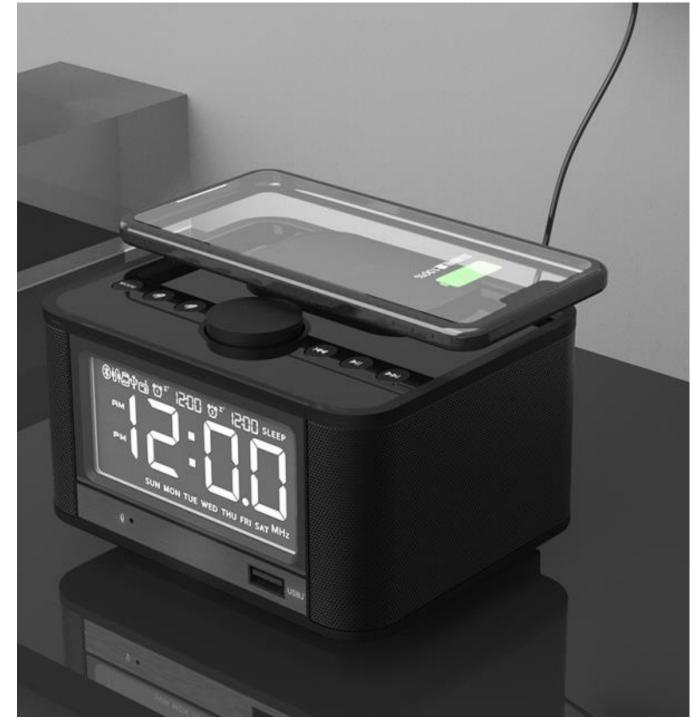

### M7 5W QI Bluetooth Alarm Clock Speaker Wireless charging version

- M7-QI Bluetooth Alarm Clock subwoofer can be connected with Bluetooth, TF Card, U disk, AUX audio cable and FM radio to play music, Week time display, 5W\*2 full frequency loudspeaker and Back bass diaphragm high volume
- Double Alarm clock function, Work day and Temporary alarm clock settable, Can choose TF card and FM radio music as your alarming bell,5 minutes snooze function
- Sleep auto-off function,15 minutes once
- Pre-USB port for mobile phone and tablet PC charging, 2A electric current
- Week and time mode display function(12/24 hours mode adjustable)
- Product oil painting fully, Metal loudspeaker web, PMMA top panel and anti-scratch mirror screen
- Power input: AC input 100-240V /50-60Hz, DC output 5V/3A transformer
- Product size: (L)128mm\*(W)102mm\*(H)77mm
- Device Gross weight: 0.87KG
- Inner Color box size: 220\*138\*105mm
- Outer Carton Size: 455\*291\*335mm (12 pcs per carton)
- Outer Carton Gross weight: 11.8KG