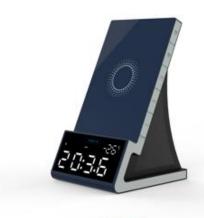

- M9 10W QI Wireless charging Bluetooth Alarm Clock Speaker Stand design
- · QI Stand design Wireless Charging, The mobile phone is put horizontally
- Can be connected with Bluetooth, AUX audio cable and FM radio to play music, Week time display
- 3W\*2 loudspeaker bass hole, The high low tone is powerful
- Double Alarm clock function, Work day and Temporary alarm clock settable
- Sleep auto-off function,15 minutes once (can set 15,30,45,60,75,90 minutes)last long to 90 minutes.
- Full-state big size LED digital display, Time memory function start when CR2032 battery is power off
- Power input: AC input 100-240V /50-60Hz, DC output 5V/3A transformer
- The package information of the new product is being prepared