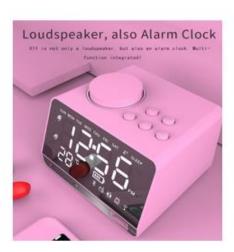

# Loudspeaker, also Alarm Clock X11 is not only a loudspeaker, but also an alarm clock. Multifunction integrated!