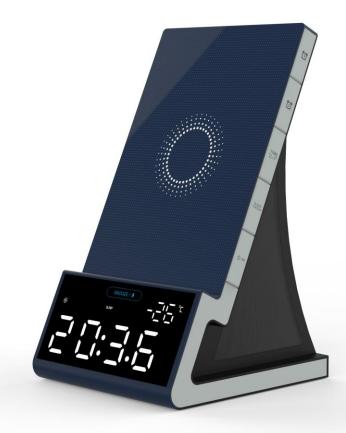

- M9 10W QI Wireless charging Bluetooth Alarm Clock Speaker Stand design
- · QI Stand design Wireless Charging, The mobile phone is put horizontally
- Can be connected with Bluetooth, AUX audio cable and FM radio to play music, Week time display
- 3W\*2 loudspeaker bass hole, The high low tone is powerful
- Double Alarm clock function, Work day and Temporary alarm clock settable
- Sleep auto-off function,15 minutes once (can set 15,30,45,60,75,90 minutes)last long to 90 minutes.
- Full-state big size LED digital display, Time memory function start when CR2032 battery is power off
- Power input: AC input 100-240V /50-60Hz, DC output 5V/3A transformer
- The package information of the new product is being prepared