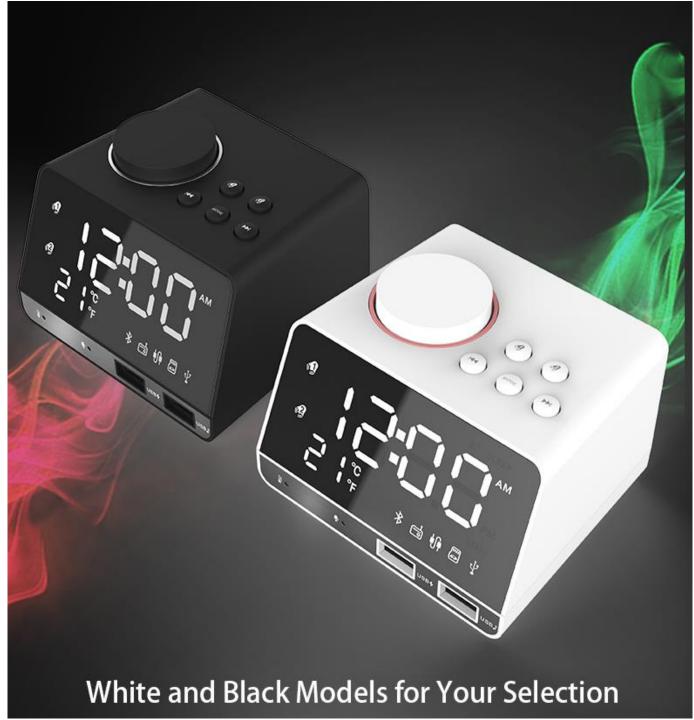

#### K11 Plug-in version Bluetooth Speaker

- Matchable the power adapter (China, US, Euroupe, UK, Australia rule)
- Double Alarm Clock function,TF card,U Disk, AUX cable Playing Mode,2 Pre-USB ports are 1A and 2A electric current for Mobile phone charging
- Sleep Auto-off function, LED Clock, Week time and Temperature display
- FM digital stereo radio, Station memory play, The power adapter electric voltage is 5V 2A 100-240V Commonly
- Product Size: 102\*84\*62MM
- Outer Carton Size: 450\*325\*410mm (36 pcs per carton)
- Carton Net weight :12KG
- Carton Gross weight :13.3KG

- X11 Embedded Battery version Bluetooth Alarm Clock Speaker
- Embedded 2000HMA capacity Battery
- Bluetooth 4.2, FM Radio, TF Card, U Disk
- LED Mirror screen display with Week time and Double Alarm Clock function
- Real temperature display function
- FM digital stereo radio, Station memory play
- Separated 3W loudspeaker and diaphragm
- Color box size: 145\*103\*92MM
- Product Size: 102\*84\*62MM
- Outer Carton Size: 450\*325\*410mm (36 pcs per carton)
- Net weight: 12KG
- Gross weight: 13.3KG

# Loudspeaker, also Alarm Clock X11 is not only a loudspeaker, but also an alarm clock. Multifunction integrated!