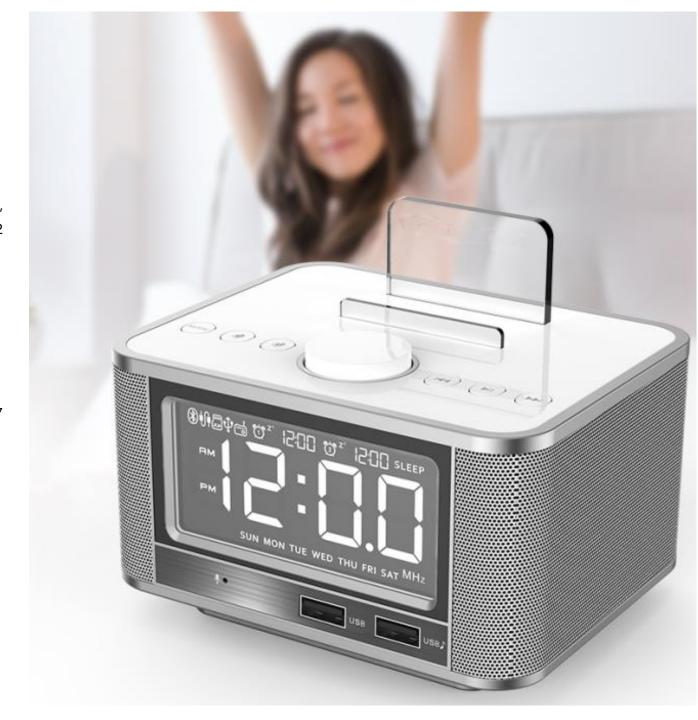

# M7 Bluetooth Alarm Clock Speaker Plug-in version

- M7 Bluetooth Alarm Clock subwoofer can be connected with Bluetooth, TF Card, U disk, AUX audio cable and FM radio to play music, Week time display, 5W\*2 full frequency loudspeaker and Back bass diaphragm high volume
- Bluetooth 4.2, Transmit stereo , 2.1 sound channel
- FM digital stereo radio, Station memory play
- Week and time mode display function(12/24 hours mode adjustable)
- Full-state 3.2 inch VA LCD digital display, Time memory function start when No.7 battery is power off
- Power input: AC input 100-240V /50-60Hz, DC output 5V/3A transformer
- Product size: (L)128mm\*(W)102mm\*(H)77mm
- Device Gross weight: 0.87KG
- Inner Color box size: 220\*138\*105mm
- Outer Carton Size: 455\*291\*335mm (12 pcs per carton)
- Outer Carton Gross weight: 11.8KG

### M7 5W QI Bluetooth Alarm Clock Speaker Wireless charging version

- M7-QI Bluetooth Alarm Clock subwoofer can be connected with Bluetooth, TF Card, U disk, AUX audio cable and FM radio to play music, Week time display, 5W\*2 full frequency loudspeaker and Back bass diaphragm high volume
- Double Alarm clock function, Work day and Temporary alarm clock settable, Can choose TF card and FM radio music as your alarming bell,5 minutes snooze function
- Sleep auto-off function,15 minutes once
- Pre-USB port for mobile phone and tablet PC charging, 2A electric current
- Week and time mode display function(12/24 hours mode adjustable)
- Product oil painting fully, Metal loudspeaker web, PMMA top panel and anti-scratch mirror screen
- Power input: AC input 100-240V /50-60Hz, DC output 5V/3A transformer
- Product size: (L)128mm\*(W)102mm\*(H)77mm
- Device Gross weight: 0.87KG
- Inner Color box size: 220\*138\*105mm
- Outer Carton Size: 455\*291\*335mm (12 pcs per carton)
- Outer Carton Gross weight: 11.8KG