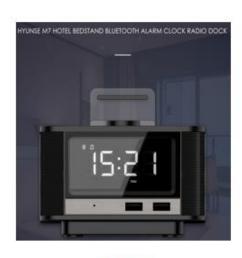

# M7 Bluetooth Alarm Clock Speaker Plug-in version

- M7 Bluetooth Alarm Clock subwoofer can be connected with Bluetooth, TF Card, U disk, AUX audio cable and FM radio to play music, Week time display, 5W\*2 full frequency loudspeaker and Back bass diaphragm high volume
- Bluetooth 4.2, Transmit stereo , 2.1 sound channel
- FM digital stereo radio, Station memory play
- Week and time mode display function(12/24 hours mode adjustable)
- Full-state 3.2 inch VA LCD digital display, Time memory function start when No.7 battery is power off
- Power input: AC input 100-240V /50-60Hz, DC output 5V/3A transformer
- Product size: (L)128mm\*(W)102mm\*(H)77mm
- Device Gross weight: 0.87KG
- Inner Color box size: 220\*138\*105mm
- Outer Carton Size: 455\*291\*335mm (12 pcs per carton)
- Outer Carton Gross weight: 11.8KG