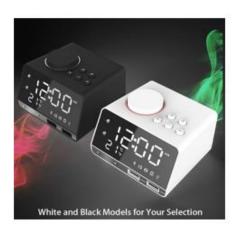

#### K11 Plug-in version Bluetooth Speaker

- Matchable the power adapter (China, US, Euroupe, UK, Australia rule)
- Double Alarm Clock function,TF card,U Disk, AUX cable Playing Mode,2 Pre-USB ports are 1A and 2A electric current for Mobile phone charging
- Sleep Auto-off function, LED Clock, Week time and Temperature display
- FM digital stereo radio, Station memory play, The power adapter electric voltage is 5V 2A 100-240V Commonly
- Product Size: 102\*84\*62MM
- Outer Carton Size: 450\*325\*410mm (36 pcs per carton)
- Carton Net weight :12KG
- Carton Gross weight :13.3KG

- X11 Embedded Battery version Bluetooth Alarm Clock Speaker
- Embedded 2000HMA capacity Battery
- Bluetooth 4.2, FM Radio, TF Card, U Disk
- LED Mirror screen display with Week time and Double Alarm Clock function
- Real temperature display function
- FM digital stereo radio, Station memory play
- Separated 3W loudspeaker and diaphragm
- Color box size: 145\*103\*92MM
- Product Size: 102\*84\*62MM
- Outer Carton Size: 450\*325\*410mm (36 pcs per carton)
- Net weight: 12KG
- Gross weight: 13.3KG

# Loudspeaker, also Alarm Clock X11 is not only a loudspeaker, but also an alarm clock. Multifunction integrated!