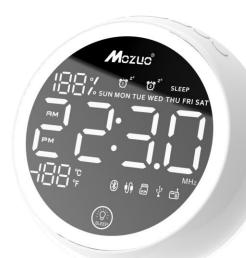

- X11 Embedded Battery version Bluetooth Alarm Clock Speaker
- Embedded 2000HMA capacity Battery
- Bluetooth 4.2, FM Radio, TF Card, U Disk
- LED Mirror screen display with Week time and Double Alarm Clock function
- Real temperature display function
- FM digital stereo radio, Station memory play
- Separated 3W loudspeaker and diaphragm
- Color box size: 145\*103\*92MM
- Product Size: 102\*84\*62MM
- Outer Carton Size: 450\*325\*410mm (36 pcs per carton)
- Net weight: 12KG
- Gross weight: 13.3KG

# Loudspeaker, also Alarm Clock X11 is not only a loudspeaker, but also an alarm clock. Multifunction integrated!